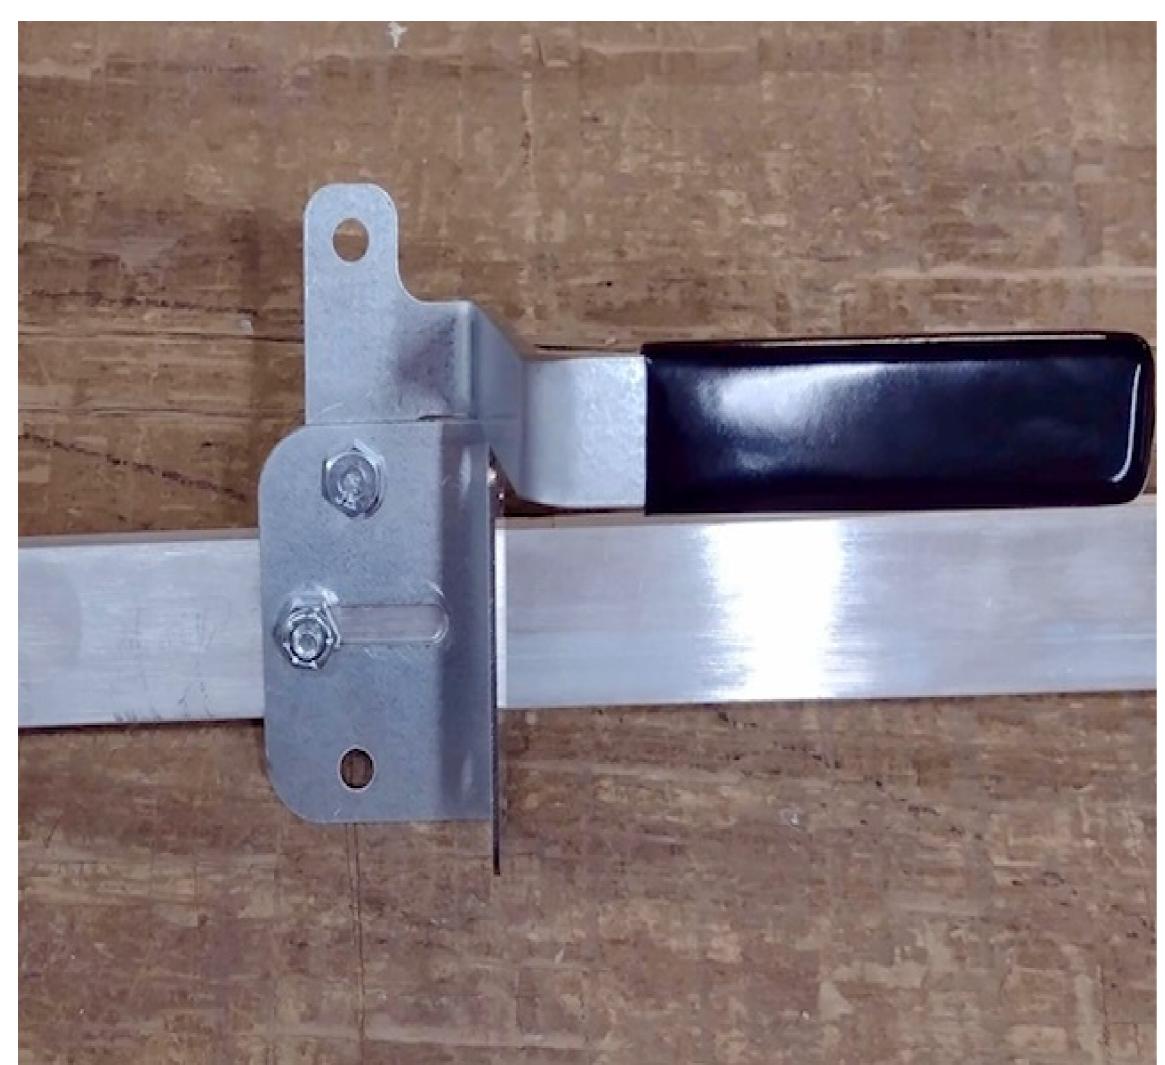

To install handle, as your facing front of feeder with the chute and gate that slides up and down. Slide tip of handle with large hole in it thru the hole on the angle bracket on the left side until large hole is lined up with large hole on gate. Also make sure that the holes on the attached bracket line up to holes on front left angle piece. Using Large bolt and washers provided, bolt thru handle and gate so that they are bolted together. Do Not Over Tighten because this point needs to rotate. Next, bolt the bracket to the front left angle piece using hardware provided. At this time you should be able to operate gate slide up and down by pressing down on end of handle and letting it raise back up to close.