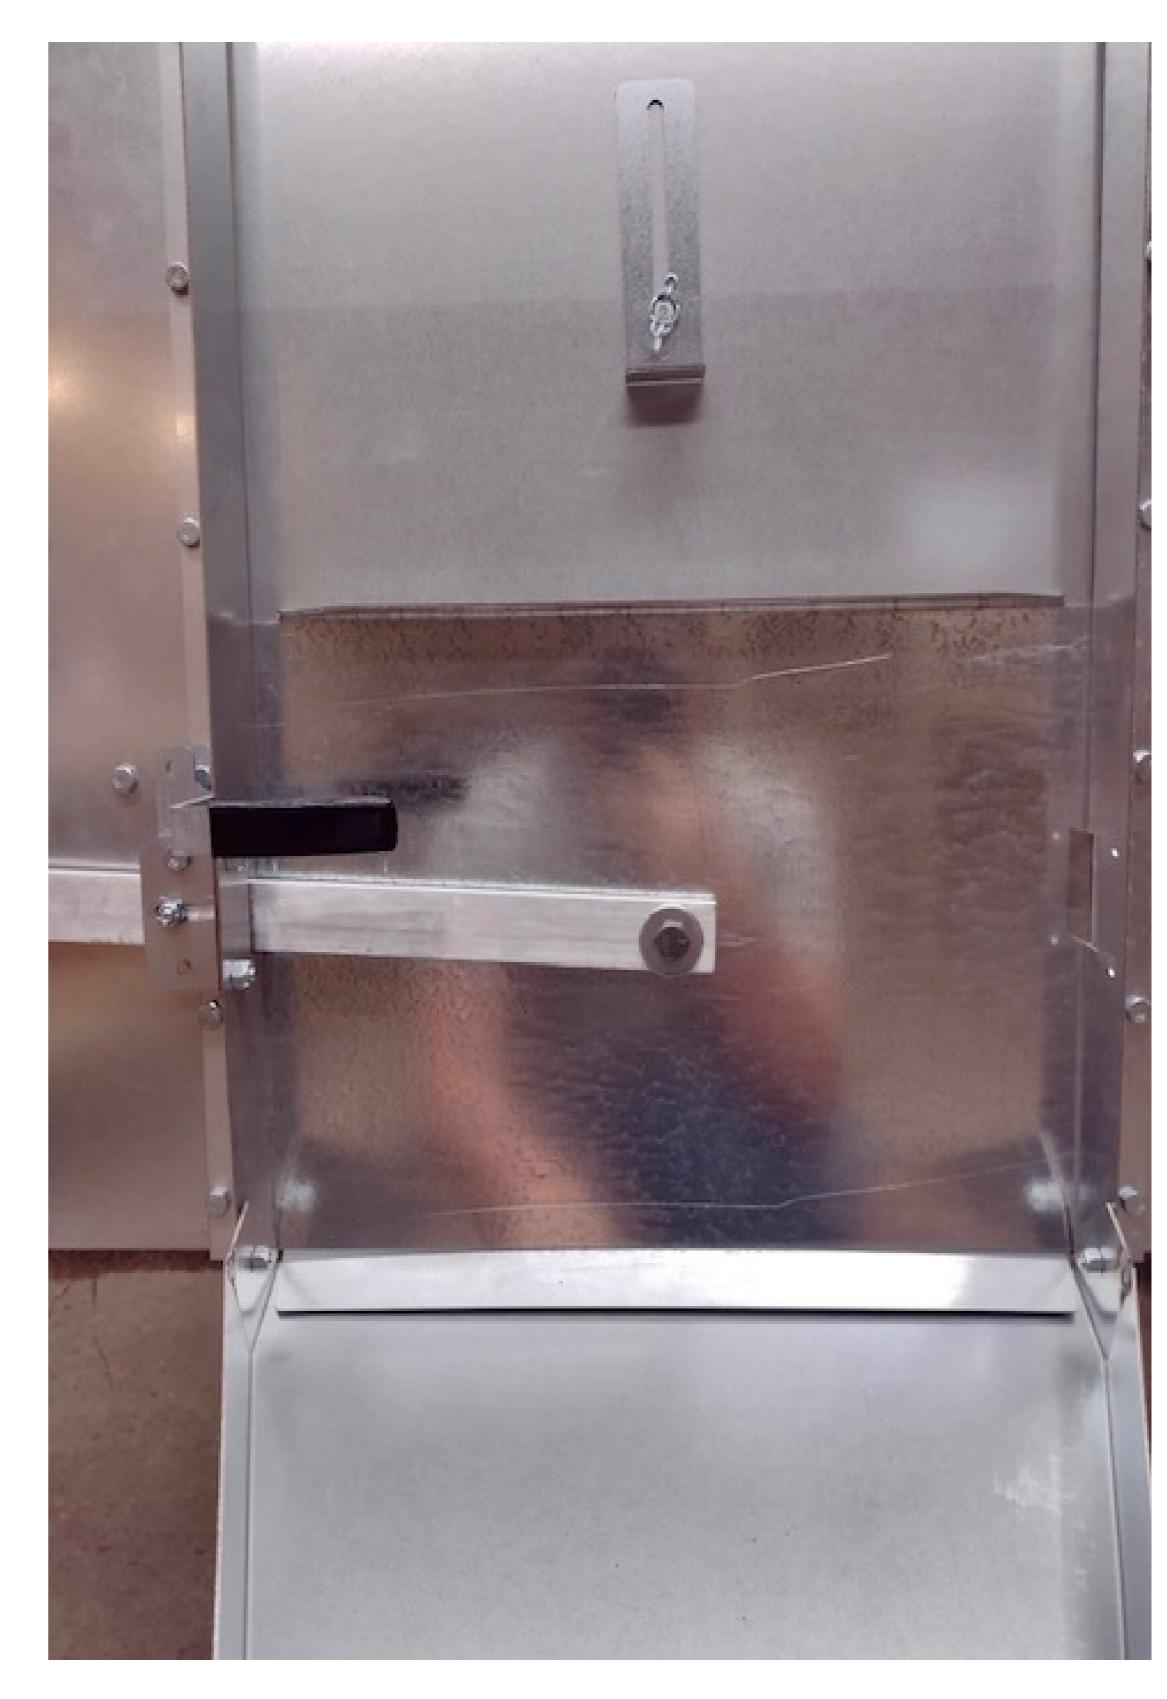

To install handle, as your facing front of feeder with the chute and gate that slides up and down. Slide tip of handle with large hole in it thru the hole on the angle bracket on the left side until large hole is lined up with large hole on gate. Also make sure that the holes on the attached bracket line up to holes on front left angle piece. Using Large bolt and washers provided, bolt thru handle and gate so that they are bolted together. Do Not Over Tighten because this point needs to rotate. Next, bolt the bracket to the front left angle piece using hardware provided. At this time you should be able to operate gate slide up and down by pressing down on end of handle and letting it raise back up to close.