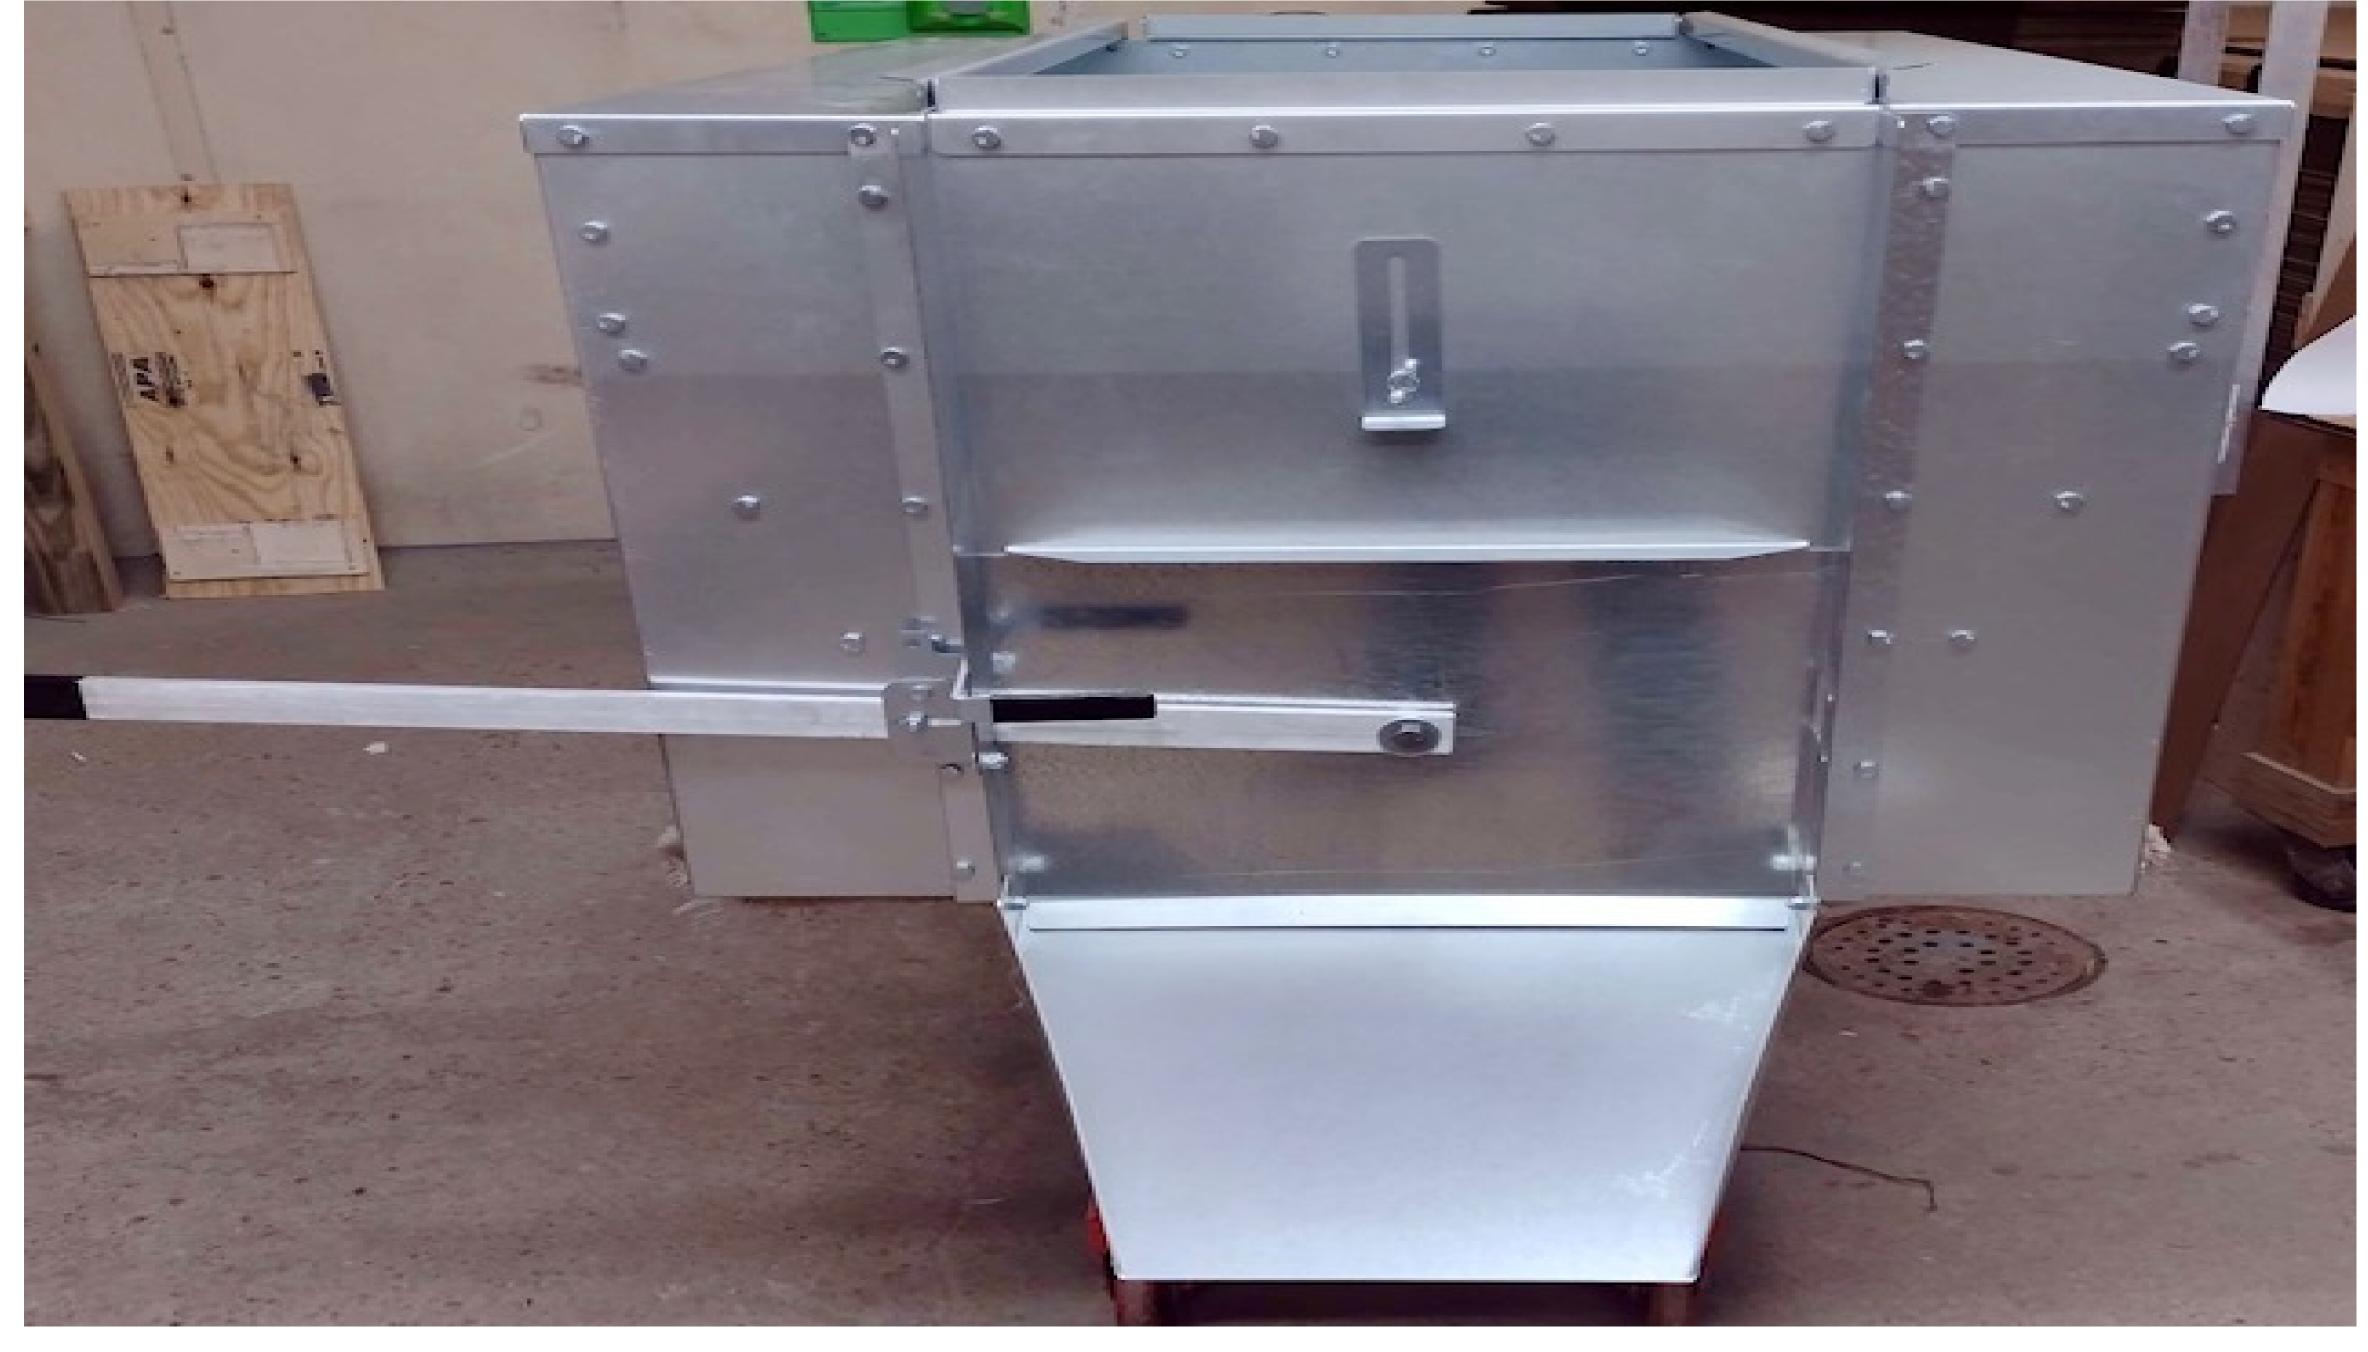

To install handle, as your facing front of feeder with the chute and gate that slides up and down. Slide tip of handle with large hole in it thru the hole on the angle bracket on the left side until large hole is lined up with large hole on gate. Also make sure that the holes on the attached bracket line up to holes on front left angle piece. Using Large bolt and washers provided, bolt thru handle and gate so that they are bolted together. Do Not Over Tighten because this point needs to rotate. Next, bolt the bracket to the front left angle piece using hardware provided. At this time you should be able to operate gate slide up and down by pressing down on end of handle and letting it raise back up to close.